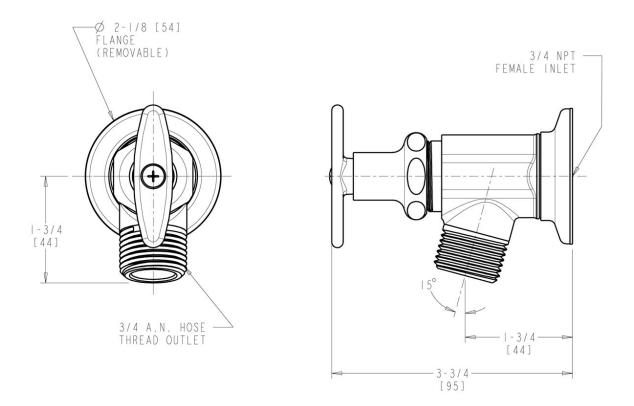

#### **Features & Specifications**

- Sill Fittings
- 2-1/4" Tee
- Slow Compression
- 3/4" NPT Female Inlet
- 3/4" Male Hose Thread Outlet
- Slip Wall Flange
- CFNow! Item Ships in 3 Days

### Architect/Engineer Specification

Chicago Faucets No. 387-RCF, Inside Sill Fitting, wall-mounted, rough chrome plated. 2-1/4" metal tee handle with square, tapered broach. Slow compression rebuildable cartridge, opens and closes 360° for fine adjustment, closes with water pressure, features square, tapered stem. 3/4" NPT female thread inlet. 3/4" male hose thread outlet. Slip wall flange.