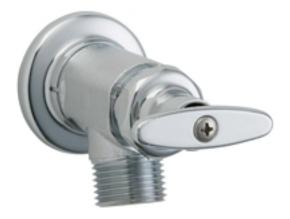

#### **Features & Specifications**

- Sill Fittings
- 2-1/4" Tee
- Slow Compression
- 3/4" NPT Female Inlet
- 3/4" Male Hose Thread Outlet
- Slip Wall Flange
- CFNow! Item Ships in 3 Days

### Architect/Engineer Specification

Chicago Faucets No. 387-RCF, Inside Sill Fitting, wall-mounted, rough chrome plated. 2-1/4" metal tee handle with square, tapered broach. Slow compression rebuildable cartridge, opens and closes 360° for fine adjustment, closes with water pressure, features square, tapered stem. 3/4" NPT female thread inlet. 3/4" male hose thread outlet. Slip wall flange.